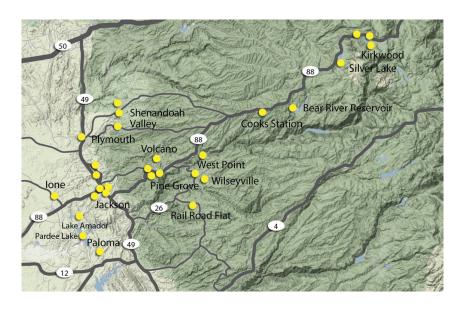

#### **Amador County**

#### Ione

Howard Park
Pardee Lake Marina

#### Kirkwood

Caples Lake Boat Launch Carson Pass Ranger Station Kirkwood Inn Kirkwood PUD

#### Martell

Amador County Airport Safeway / Game Stop (In front of AutoZone) Savemart Shopping Center

#### Pine Grove

Mike Clark Field (Upper Ridge Rd.)
Pine Grove Elementary
School (Outdoor use)

#### Pine Grove cont.

Pine Grove Park Volcano Main Office (Indoor)

#### Pioneer

Amador Ranger Dist. (Silver Dr.)
Bear River Lake Resort
Bear River Summer Homes
Cook's Station
Kay's Boat Launch
Pioneer Elementary School
(Outdoor use)
Plasses Resort / Silver Lake

#### Plymouth

Amador Flower Farm (Shenandoah School Rd.) Deaver Vineyards (Steiner Rd.)

#### Volcano

Near Armory Hall

#### **Calaveras County**

#### Glencoe

Parking area near Ridge Rd. to Rail Road Flat and Hwy 26 intersection near old Swiss Three-Way Café.

Lower Dorray Rd. at intersection of Hwy 26 and lower Dorray Rd.

#### **Rail Road Flat**

Near the Town Hall parking area, near the Rail Road Flat School.

#### **West Point**

Parking area in front of the West Point Veteran Memorial Bldg. (Across Hwy 26 from the West Point Community Covenant Church.)

Parking area at Dollar General store on Hwy 26.

West Point Elementary School (Outdoor use)

#### Wilseyville

Parking area in front of the Post Office near the Old General Store. At the helicopter landing pad on Associated Office Rd. and North Rail Road Flat Rd.